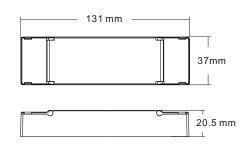

| Safety and EMC       |                                                       |
|----------------------|-------------------------------------------------------|
| EMC standard (EMC)   | ETSI EN 301 489-1 V2.2.3<br>ETSI EN 301 489-17 V3.2.4 |
| Safety standard(LVD) | EN 62368-1:2020+A11:2020                              |
| Certification        | CE,EMC,LVD                                            |
| Package              |                                                       |
| Size                 | W135x L 40 x H23mm                                    |
| Gross weight         | 0.089kg                                               |

## Mechanical Structures and Installations