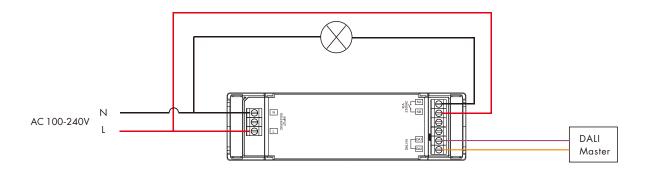

|                   |
|                         |                   |

| Safety and EMC       |                                                       |
|----------------------|-------------------------------------------------------|
| EMC standard (EMC)   | ETSI EN 301 489-1 V2.2.3<br>ETSI EN 301 489-17 V3.2.4 |
| Safety standard(LVD) | EN 62368-1:2020+A11:2020                              |
| Certification        | CE,EMC,LVD                                            |
| Package              |                                                       |
| Size                 | W135x L 40 x H23mm                                    |
| Gross weight         | 0.089kg                                               |

## Mechanical Structures and Installations





### Wiring Diagram



### Operation

## DALI address assigned by DALI masters

DALI address can also be assigned by DALI Master controller automatically.

Please refer to user manuals of compatible DALI Masters for specific operations.

User Manual Ver 1.0.0