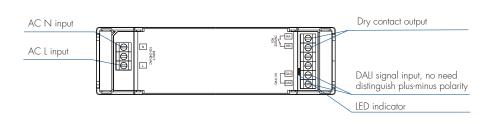

|
|                         |                   |
|                         |                   |

| Safety and EMC       |                                                       |
|----------------------|-------------------------------------------------------|
| EMC standard (EMC)   | ETSI EN 301 489-1 V2.2.3<br>ETSI EN 301 489-17 V3.2.4 |
| Safety standard(LVD) | EN 62368-1:2020+A11:2020                              |
| Certification        | CE,EMC,LVD                                            |
| Package              |                                                       |
| Size                 | W135x L 40 x H23mm                                    |
| Gross weight         | 0.089kg                                               |

## Mechanical Structures and Installations





### Wiring Diagram



### Operation

## DALI address assigned by DALI masters

DALI address can also be assigned by DALI Master controller automatically.

Please refer to user manuals of compatible DALI Masters for specific operations.

User Manual Ver 1.0.0