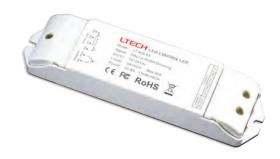

# DALI LED Dimming Driver

- Dimming interface: DALI, Push Dim.
- PWM digital dimming, standard DALI logarithmic dimming curve.
- Dimming range: 0~100%, LED start at 0.1% possible.
- 4CH isolated control output, Max. current output: 20A.
- Full protective plastic housing.
- DALI bus standard: IEC62386.
- Suitable for indoor environments.

### **Main Characteristics**

Dimming Interface: DALI, Push Dim

Input Voltage: 12~24Vdc Output Voltage: 12~24Vdc

Output: 5A×4CH Max. 20A

Max. Output Power: 0-240W...480W Dimming Range: 0~100% Working Temperature: -30℃~55℃

Product Size: L175×W44×H30(mm) Package Size: L178×W48×H33(mm)

Weight(G.W.): 135a