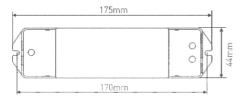

Product Size: L175×W44×H30(mm) Package Size: L178×W48×H33(mm)

Weight(G.W.): 135a

### **Dimensions**