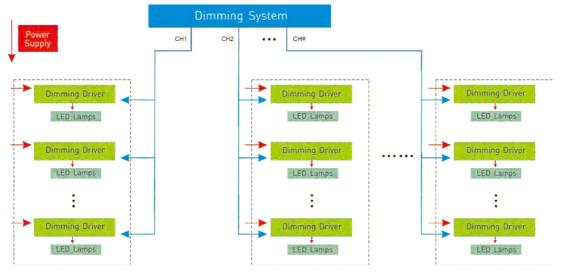

# DALI LED Dimming Driver

- Dimming interface: DALI, Push Dim.
- PWM digital dimming, standard DALI logarithmic dimming curve.
- Dimming range: 0~100%, LED start at 0.1% possible.
- 4CH isolated control output, Max. current output: 20A.
- Full protective plastic housing.
- DALI bus standard: IEC62386.
- Suitable for indoor environments.











#### 0~240...480W 0~20A 12~24Vdc



### **Main Characteristics**

Dimming Interface: DALI, Push Dim

Input Voltage: 12~24Vdc Output Voltage: 12~24Vdc

Output: 5A×4CH Max. 20A

Max. Output Power: 0-240W...480W Dimming Range: 0~100% Working Temperature: -30℃~55℃

Product Size: L175×W44×H30(mm) Package Size: L178×W48×H33(mm)

Weight(G.W.): 135a

### **Dimensions**





## **System Connection Diagram:**